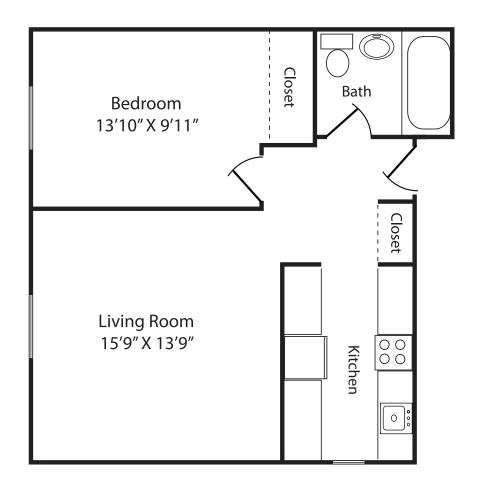

## Alton 1 bedroom/1 bath room Approximately 528 square feet

## Interior Luxuries Include:

- Plush Carpet
- Frost-Free Refrigerator
- Oak-Tone Cabinet
- Spacious Floorplans
- Generous closets
- Tiled Floors in Kitchen, Entry and Bath
- Large floor plans with great design
- Designer interior neutral color scheme

## **Community Distinctions include:**

- 24 Hour On-Site Laundry Facilities
- Quiet Reading Area on Each Floor
- DesignerCommon Areas and Hallways
- Community Room with Designer Furniture and 60' Flat Screen Television
- Community Computer
- Supplied Transportation to and from Local Shopping
- Located close to shopping, entertainment and schools
- Superior resident service
- On site Service Coordinator
- · Weekly resident activities