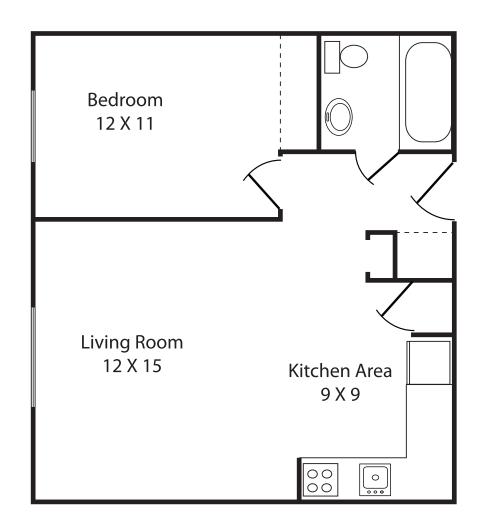

## **Interior Luxuries Include:**

- Plush Carpet
- Frost-Free Refrigerator
- Oak-Tone Cabinet
- Spacious Floorplans
- Generous closets
- Tiled Floors in Kitchen, Entry and Bath
- Large floor plans with great design
- Designer interior neutral color scheme

## **Community Distinctions include:**

- 24 Hour On-Site Laundry Facilities
- Quiet Reading Area on Each Floor
- DesignerCommon Areas and Hallways
- Community Room with Designer Furniture and 60' Flat Screen Television
- Community Computer
- Supplied Transportation to and from Local Shopping
- Located close to shopping, entertainment and schools
- Superior resident service
- On site Service Coordinator
- · Weekly resident activities

## Ashberry 1 bedroom/1 bath room Approximately 564 square feet